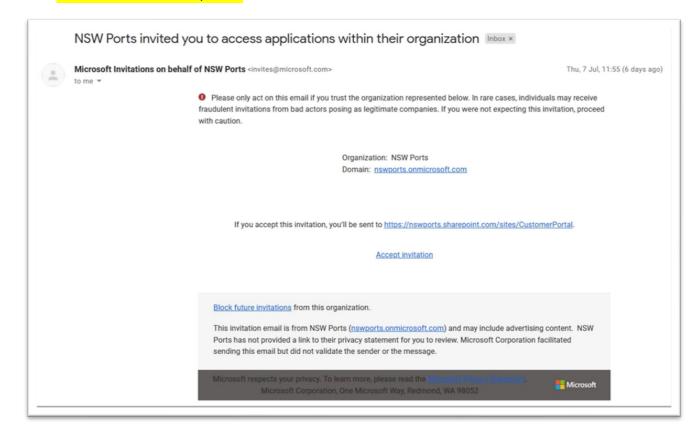

#### 2.1.4. Registration Completion

To complete the Registration Process, accept the invitation you would have received as seen below.

Note: If you do not have a Microsoft account then you might need to create one to access the NSW Ports document portal.