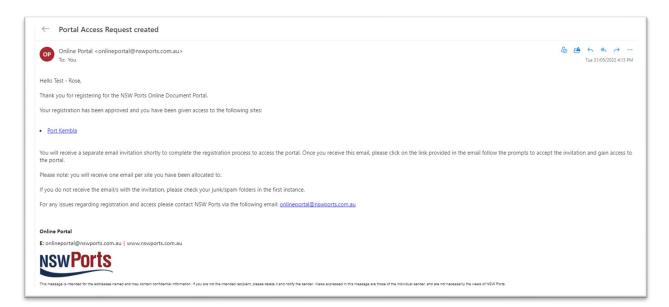

You will then receive a registration confirmation email (see below). NSW Ports will review your submission within 2-3 business days and process the registration.

You do not need to take any action with this email.

Registration acknowledgement